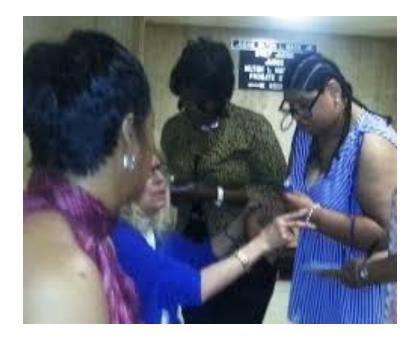

#### SUPPORT SHARMIAN AGAINST CHARGES BY ROWAN

Wed. March 29, 2017, 11 a.m., 33rd District Court

19000 Van Horn at Allen Rd; Woodhaven; Judge Jennifer Coleman Hesson

By Diane Bukowski

March 27, 2017

Mary Rowan (seated in darker blue, in the process of kidnapping developmentally disabled Mailauni Williams (r) outside court in 2014, as Mailauni's previous caregiver (l) and sister (2nd from r) watch. Taken by VOD, this is the only known published photo of Rowan. Rowan now has 1396 Probate Court cases.