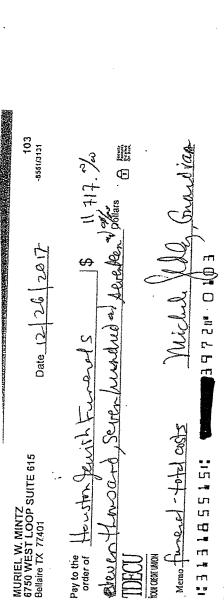

## Checks

| Date       | Check # | Amount      |
|------------|---------|-------------|
| 12/01/17   | 102     | -6,133.00   |
| Total chec |         | -\$5,133.00 |
| Total # of | checks  | 1           |

GDNSHIP ACCT FOR MURIEL W. MINTZ MS MICHELE K. GOLDBERG GDN AS SPECIFIED BY COURT ORDER 07010/2/ 8750 WEST LOOP S STE 515 BELLAIRE TX 7/4014180 02 Bankof America \$6!33.% Ð. 1 Als Guerdians me commente fer Michel 1:1130000231: N 5 01 0 m 7 7 P 5 4 