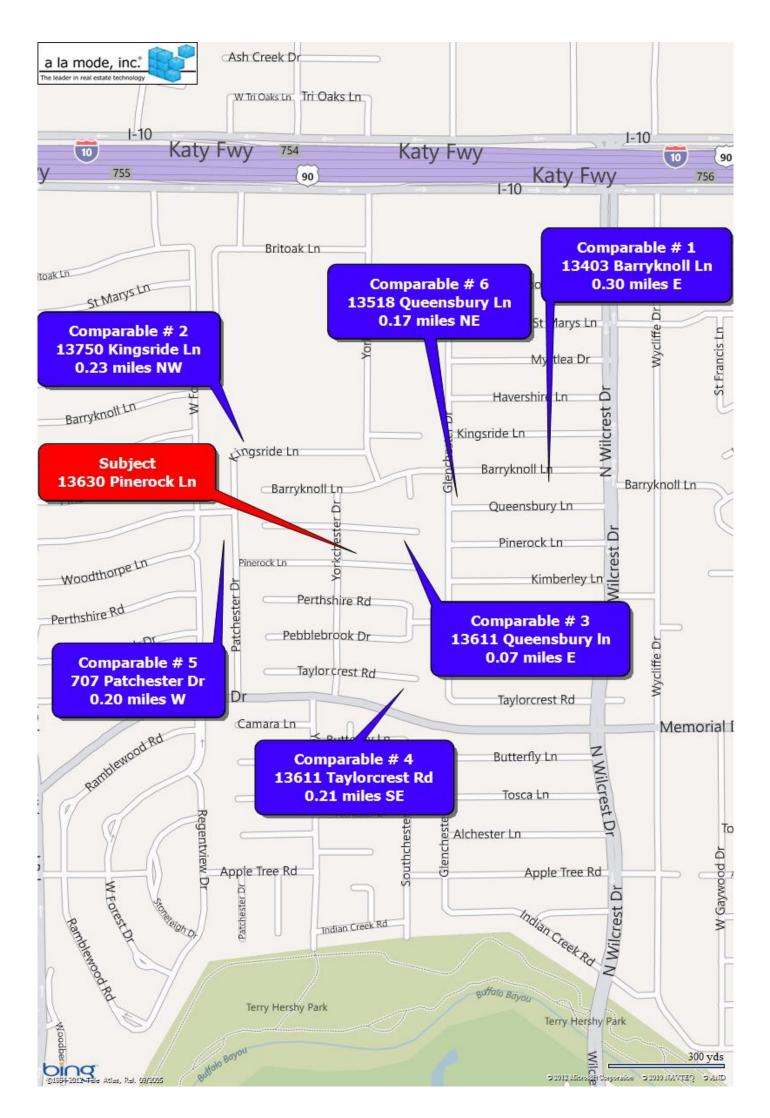

|                   |                          |
|                                                     |      |                   |                          |
| 5 Items                                             |      | (rounded)         | 3049                     |

#### **Location Map**

| Borrower         | Brunsting Family Living Trust |               |          |                |  |
|------------------|-------------------------------|---------------|----------|----------------|--|
| Property Address | 13630 Pinerock Ln             |               |          |                |  |
| City             | Houston                       | County Harris | State TX | Zip Code 77079 |  |
| Lender           | Brunsting Family Living Trust |               | <u> </u> |                |  |



## Flood Map

| Borrower         | Brunsting Family Living Trust |               |          |                |  |
|------------------|-------------------------------|---------------|----------|----------------|--|
| Property Address | 13630 Pinerock Ln             |               |          |                |  |
| City             | Houston                       | County Harris | State TX | Zip Code 77079 |  |
| Lender           | Brunsting Family Living Trust |               |          |                |  |



9 1999-2010 SourceProse and/or FloodSource Corporations. All rights reserved. Patents 6,631,326 and 6,678,615. Other patents pending. For Info: info@floodsource.com

## **Subject Photo Page**

| Borrower         | Brunsting Family Living Trust |        |        |    |        |