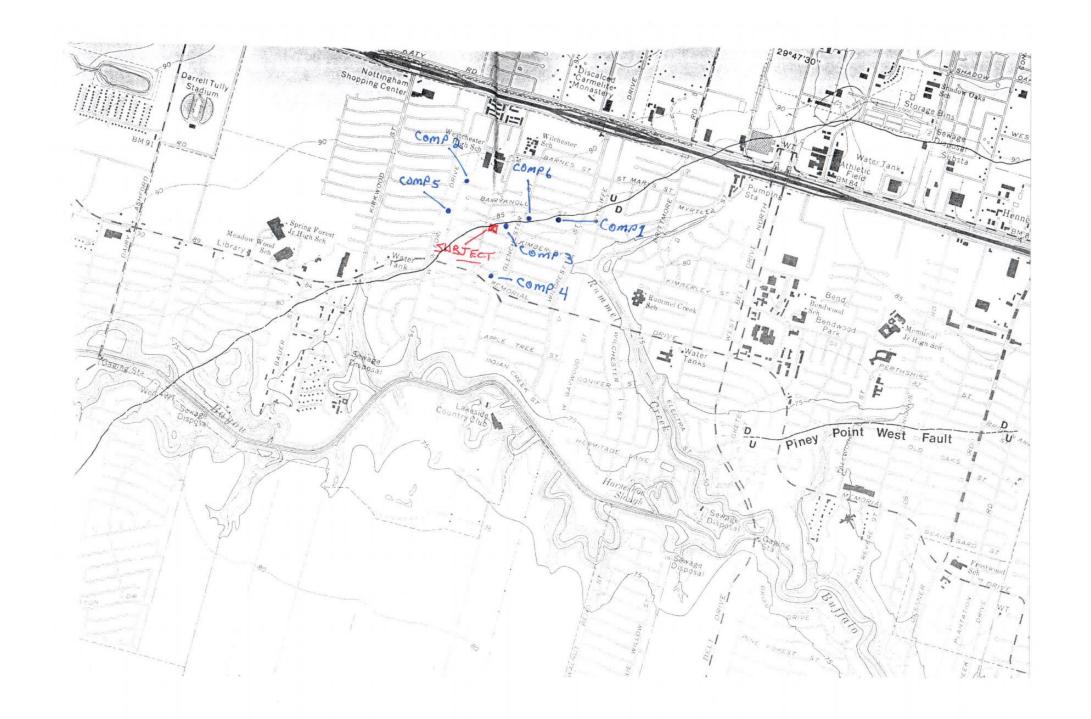

---- Original Message -----From: Anita Brunsting
To: cbarch@sbcglobal.net
Sent: Thursday, March 13, 2008 10:04 PM
Subject: MomDadNetWorth.xls

Let me know if you can't open this. Anita