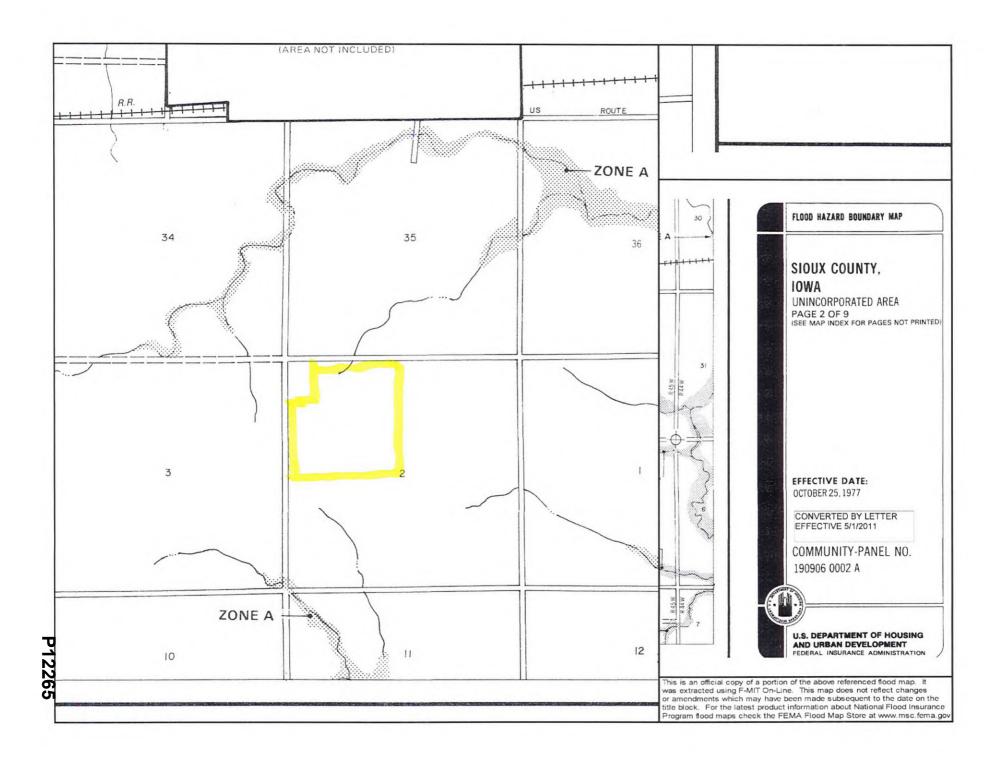

---- Original Message -----From: Anita Brunsting
To: cbarch@sbcglobal.net
Sent: Thursday, March 13, 2008 10:04 PM
Subject: MomDadNetWorth.xls

Let me know if you can't open this. Anita

### Mom and Dad - Net Worth

| Asset                   | # shares | price/share | Amount        |
|-------------------------|----------|-------------|---------------|
| Chevron/Texaco          | 1584.17  | 87.12       | \$138,012.89  |
| Deere 2/103             | 559.77   | 85.3        | \$47,748.38   |
| ExxonMobil              | 3522.42  | 86.44       | \$304,477.98  |
| MetLife                 | 28.75    | 58.26       | \$1,674.98    |
|                         |          |             |               |
| Elmer/Nelva Joint Trust |          |             | \$465,328.00  |
| Nelva IRA               |          |             | \$22,768.18   |
| Elmer IRA               |          |             | \$42,155.88   |
| EE & HH Bonds           |          |             | \$48,200.00   |
| Checking account        |          |             |               |
|                         |          |             |               |
| Farm (acres)            | 140      | 3900        | \$546,000.00  |
| House                   |          |             | \$325,000.00  |
| Life Insurance          |          |             | \$75,000.00   |
| Last-to-die insurance   |          |             | \$ 250,000.00 |

\$2,266,366.29