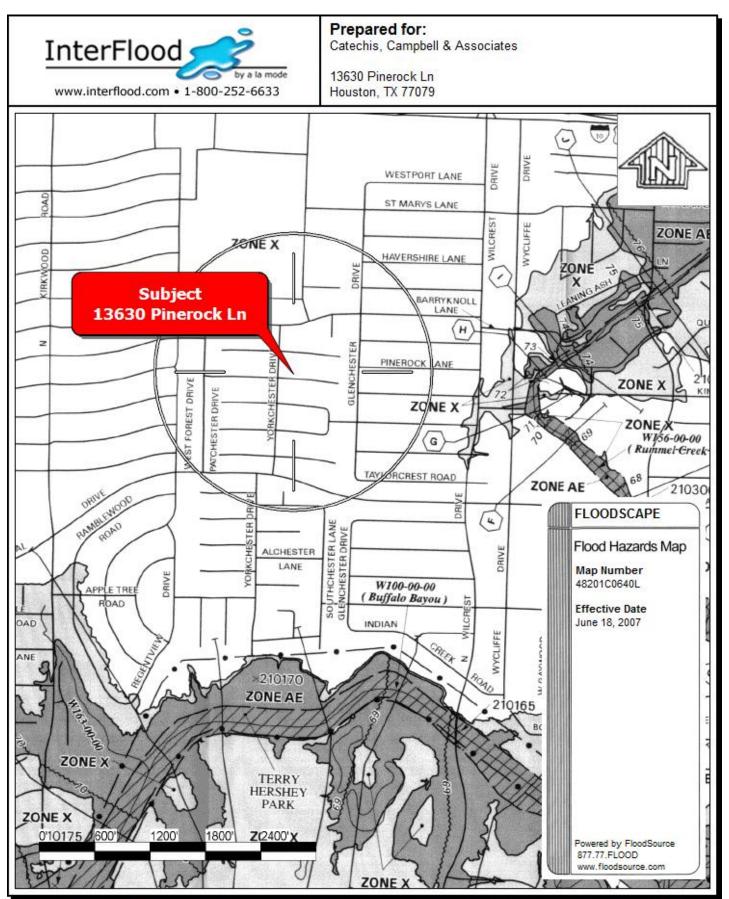

---- Original Message -----From: Anita Brunsting
To: cbarch@sbcglobal.net
Sent: Thursday, March 13, 2008 10:04 PM
Subject: MomDadNetWorth.xls

Let me know if you can't open this. Anita