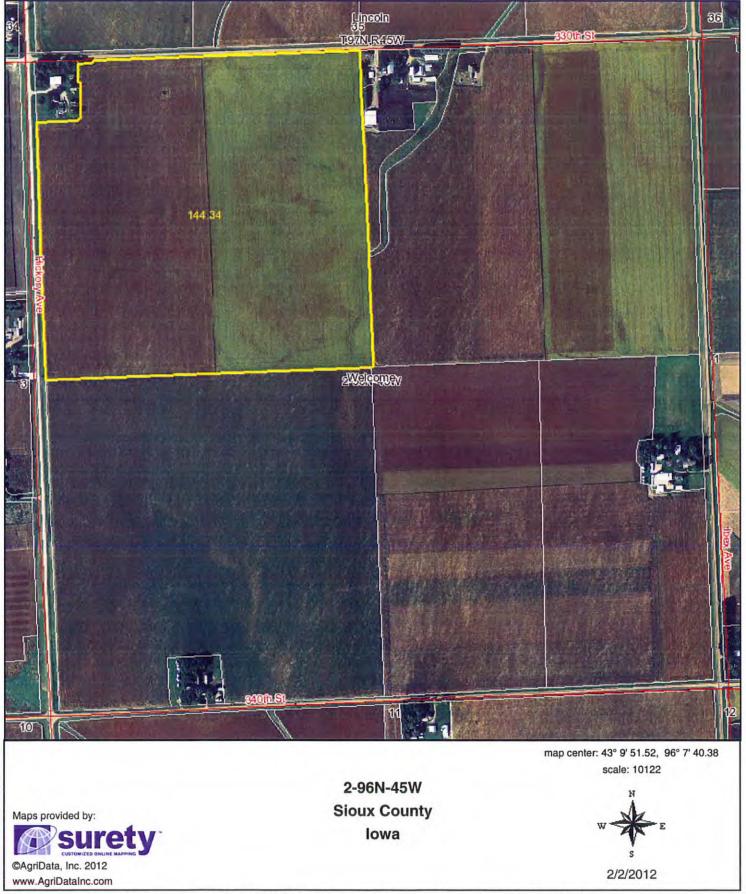

|            |            |          | z     | S                                      | Para Para Para Para Para Para Para Para |      | 6    | 00000<br>\$ 00000<br>T-95N            | 8    | printer.  | S. S | 2      |       | 1                                        | _        | Tar        |                 |

### **Aerial Map**



#### Soils Map



Fsa borders provided by the Farm Service Agency as of May 23, 2008. Soils data provided by USDA and NRCS.

Weighted Average

71.3



State: lowa County: Sioux

Location: 002-096N-045W

Township: Welcome
Acres: 141
Date: 2/12/2012



3.2

5.1 183.3

96

Maps provided by

Surety

SAgnData, Inc 2008

www.AgnDatainc.com

Soybeans Oats Smooth CSR Bromegrass Bromegrass Corn Kentucky Percent Non-Irr Code Soil Description Acres Class alfalfa alfalfa hay bluegrass bromegrass of field 45 4.9 43.4 30.8% lle 65 5 175 90 310B2 Galva silty clay loam, 2 to 5 percent slopes. moderately eroded Primghar silty clay loam, 0 to 2 6.9 5.4 191 3.3 101 5.5 51 77 29.0% 91 40,9 percent slopes 50 Primghar silty clay loam, 2 to 5 188 3.2 99 5.4 6.8 5.3 29.7 21.0% lle 75 91B percent slopes 47 67 6.