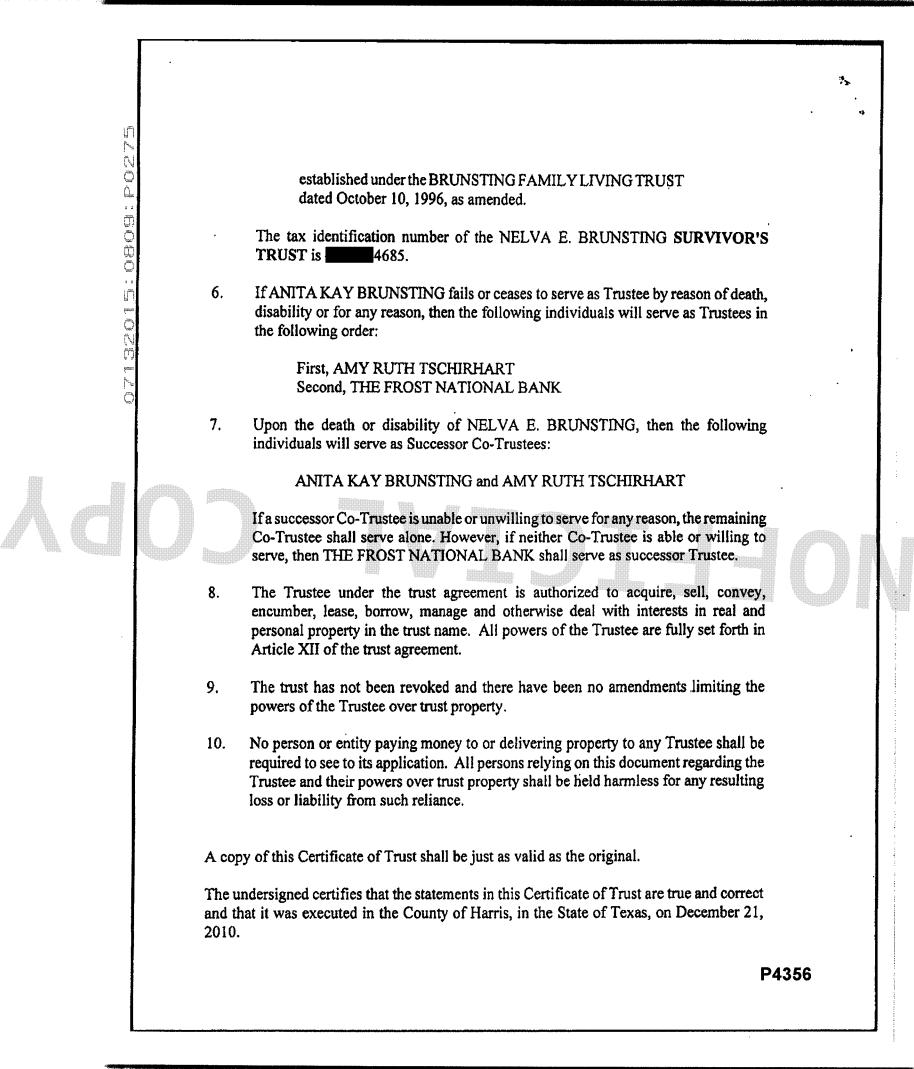

STING FAMILY LIVING TRUST dated October 10, 1996, as amended.

 The BRUNSTING FAMILY LIVING TRUST authorized the creation of the subsequent revocable trust known as the NELVA E. BRUNSTING SURVIVOR'S TRUST.

NELVA E. BRUNSTING resigned as Trustee on December 21, 2010, after having changed her successor Trustee by that certain Appointment of Successor Trustee dated December 21, 2010. Therefore, the first successor Trustee, ANITA KAY BRUNSTING, shall serve as Trustee.

For purposes of asset allocation, transfer of property into the survivor's trust, holding title to assets, and conducting business for and on behalf of the trust, the full legal name of the survivor's trust shall now be known as:

ANITA KAY BRUNSTING, Trustee, of the NELVA E. BRUNSTING SURVIVOR'S TRUST dated April 1, 2009, as



# **E**xonMobil

# Computershare

Computershare PO Box 43078 Providence, RI 02940-3078 Within USA, US territories & Canada Outside USA, US territories & Canada 781 575 2058 www.computershare.com/exxonmobil

0

ferrer fruit a n

0. C

### 005791

## 

ELMER H BRUNSTING OR NELVA E BRUNSTING TR BRUNSTING FAM LIVING TRUST UA 10/10/96 13630 PINEROCK HOUSTON TX 77079-5914

# CHANGE OF ADDRESS NOTICE

25 Mar 2011

Dear Holder: Re: Company Name: Exxon Mobil Corporation Account Number: C\*\*\*\*\*\*2102 Registration: ELMER H BRUNSTING OR NELVA E BRUNSTING TR BRUNSTING FAM LIVING TRUST UA 10/10/96

Thank you for your recent request to update the address on the above referenced account. Our records now reflect the following **new address** for this account: ELMER H BRUNSTING OR NELVA E BRUNSTING TR