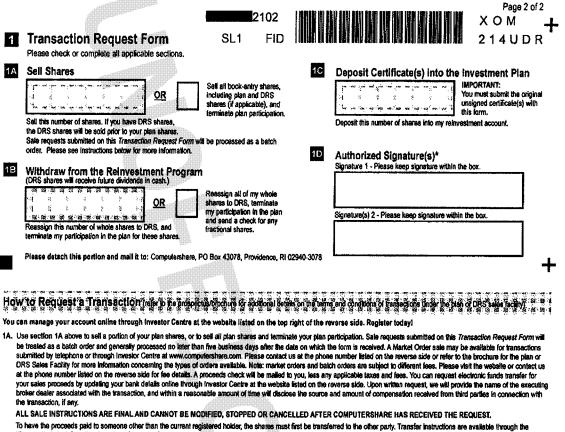

- 14. Use section 1A above to sell a portion of your plan shares, or to sell all plan shares and lerminate your plan participation. Sale requests submitted on this Transaction Request Form will be treated as a batch order and generally processed no later than five business days after the date on which the form is received. A Market Order sale may be available for transactions submitted by telephone or through Investor Centre at www.computershare.com. Please contact us at the phone number listed on the reverse side or refer to the brochure for the plan or But mode by texperse or more information concerning the types of orders available. Noise market orders and back orders are subject to different fees. Please visit the website or contact us at the phone number listed on the reverse side for fee details. A proceeds check will be mailed to you, less any applicable taxes and fees. You can request electronic tunds transfer for your sales proceeds by updating your bank details online through investor Centre at the website listed on the reverse side. Upon written request, we will provide the name of the executing broker dealer associated with the transaction, and within a reasonable emount of time will disclose the source and amount of compensation received from third parties in connection with the transaction, if any.
  - ALL SALE INSTRUCTIONS ARE FINAL AND CANNOT BE MODIFIED, STOPPED OR CANCELLED AFTER COMPUTERSHARE HAS RECEIVED THE REQUEST. To have the proceeds paid to someone other than the current registered holder, the shares must first be transferred to the other party. For assistance with a slock transfer please visit the "Help" section on our website or you may contact us by phone; both are listed on the reverse side.
- 18. Use section 18 above to withdraw a portion or all of your shares from the plan. These shares will become Direct Registration System (DRS) shares and will be hald electronically in your account in book-entry form by Computershare. We will mail you a check for the value of any fractional shares (if applicable). If your request in received near a record date, Computershare has the right to reinvest the dividend or pay you in cash. Future dividends for these shares will be paid in cash, unless you rejoin the plan.
- 1C. Use section 1C above to minimize risk of loss, theil or damage by depositing certificates. Computershare will deposit these shares into your plan account and hold them electronically in book-entry form. Send physical stock certificate(s) via registered mail or a courter service that provides a return receipt to: Computershare, 250 Royali Street, Canton, MA, 02021. Do not endorse the certificate(s) or complete the assignment section. You may want to insure the mailing for 3% of the stock's market value, which is the approximate cost to replace a certificate in the event that it is lost in transit.
- 10. All registered holders must sign section 10 for the above instruction(s) to be completed. 'Sales requests for partnerships or corporations must include a Medallion Signature Guarantee or a copy of the corporate resolution/partnership agreement. A Medallion Signature Guarantee is a special steam provided by a bank, botter or credit union (guarantee in institutions) that indicates the individual(s) signing a form is tegally authorized to conduct the requested transaction. A notarized signature is not a substitute for a Medallion Signature Guarantee.
- Use section 2 below to make an optional investment through the plan. Detach the completed form and mail it, along with a check payable to Computershare, in the enclosed envelope. 2. Please note the purchase limitations identified on the bottom left of the form.

### 2 Purchase Additional Shares of Company Stock

If you wish to make an optional cash ourchase at this time please make your check payable to Computershare.

|     | × 52 | a a 1 | 6 53 54     | aş eş (d) | 法复数数   | 6.6.9 | Ш  |
|-----|------|-------|-------------|-----------|--------|-------|----|
|     | , ş  | 1     | 18 <b>1</b> | - i       | 4 18.4 | . 8   | K) |
| Ъя. | đ    | à.    | 공 권         |           | 8 8 8  | , i   | 3  |

- · No third party checks, money orders or credit card payments will be accepted.
- · Please write your holder account number and the company name on your check.
- This form should ONLY be used for Exxon Mobil Corporation.
- The enclosed contribution will ONLY be applied to the account referenced to the right. The plan allows for a minimum amount of \$50 with a maximum amount of \$250 000 The per each solar in the month of solar with a instantion and of \$20,000 per year. Computershare will invest funds at least twice per week on Tuesdays and Thursdays. If either Tuesday or Thursday is not a slock market trading day ("tading day"), then funds will be invested on the next frading day.