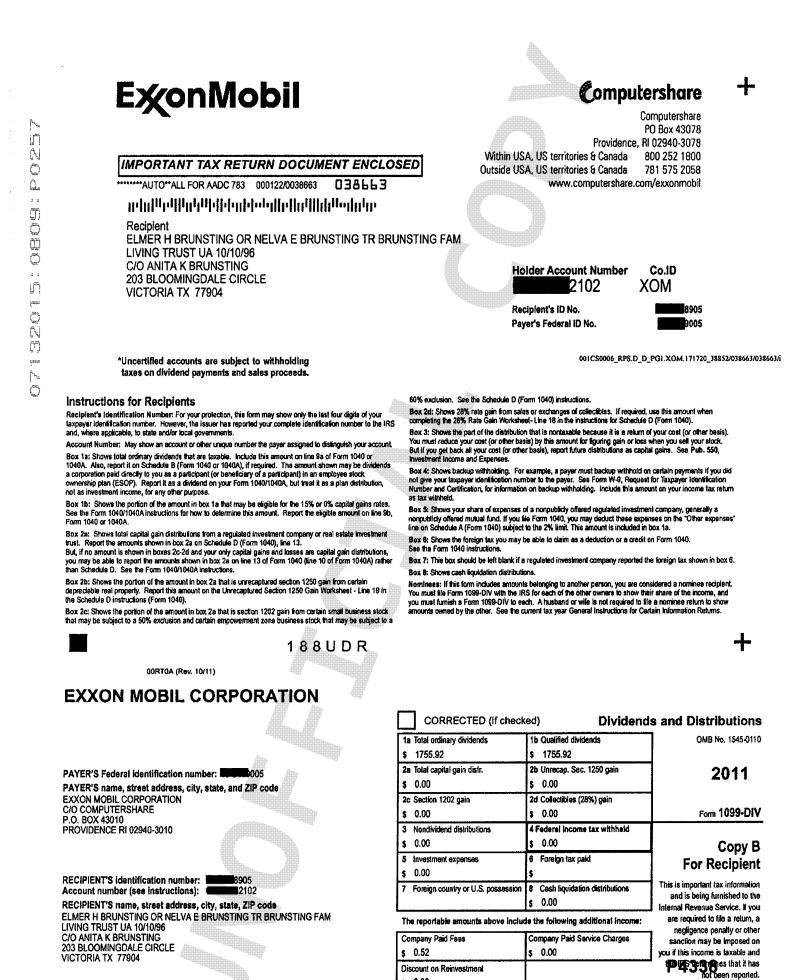

bil Corporation
- · The enclosed contribution will ONLY be applied to the account referenced to the right. The plan allows for a minimum amount of \$50 with a maximum amount of \$250,000 The pert answer of a memory of a second of a second of a second of a maximum answer of a second of per year. Computershare will invest funds at least hvice per week on Tuesdays and Thursdays. If either Tuesday or Thursdays not a stock merket inading day (Trading day"), then funds will be invested on the next trading day.

Please detach this portion and mall it to the address provided on the right.

Holder Name: ELMER H BRUNSTING OR NELVA E BRUNSTING TR BRUNSTING FAM Holder Account Number

2102

Computershare P.O. Box 6006 Carol Stream, IL 60197-6006

P4337

21,02

000000000X0M SPP1

FID



╉

Page 2 of 2



s 0.00

Form 1099-DIV (keep for your records)

Department of the Treasury - Internal Revenue Service

|                                                                                             | ANITA KAY BRUNSTING<br>203 Bloomingdale Circle<br>Victoria, Texas 77904<br>(361) 576-5732