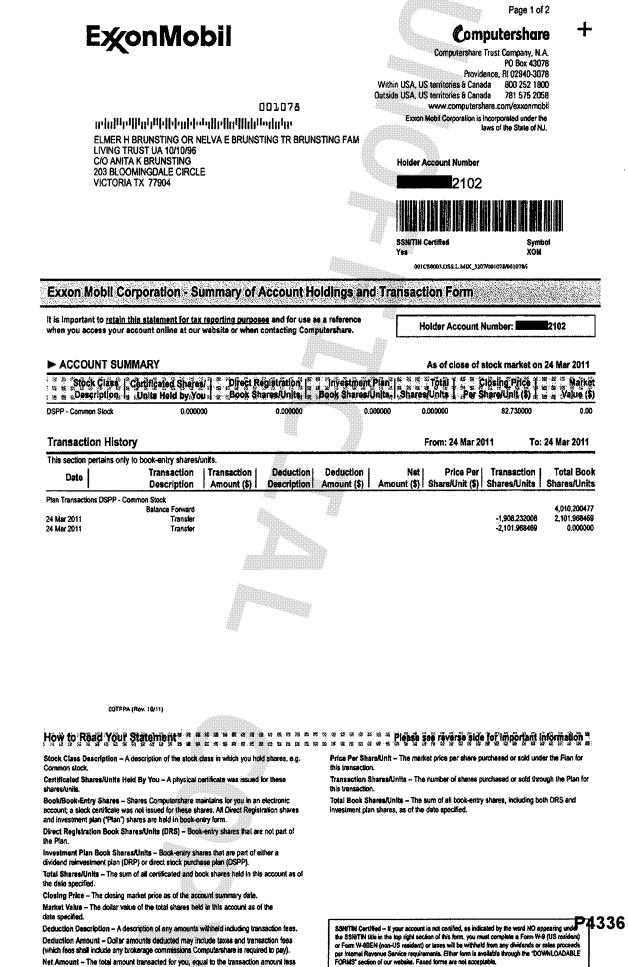

Exxon Mobil Corporation - Summary of Account Holdings and Transaction Form

Holder Account Number: 1011100 2102

| ► ACCOUNT SUMMARY                |                                       | As of close of stock market on 31 Dec 2004                                                                                                                                                                                         |
|----------------------------------|---------------------------------------|------------------------------------------------------------------------------------------------------------------------------------------------------------------------------------------------------------------------------------|
| Stock Class Certificated Sharest | Direct Registration                   | nvestnentPlan   مَنْ الْمَعْلَى اللهُ ا<br>وَمَعْ كَانُوهُ اللهُ عَلَيْ اللهُ عَلَيْ اللهُ عَلَيْ اللهُ عَلَيْهُ عَلَيْهُ اللهُ عَلَيْهُ عَلَيْهُ عَلَيْهُ |
|                                  | No. 75 10 10 10 10 10 10 10 10 100 10 |                                                                                                                                                                                                                                    |

| DSPP - Common Stock   | c 0.0000                     | 0.000000                   |                          | 0.000000 3,522.42        |                    | 2.422000             |                             |                          |  |
|-----------------------|------------------------------|----------------------------|--------------------------|--------------------------|--------------------|----------------------|-----------------------------|--------------------------|--|
| Transaction History   |                              |                            |                          |                          |                    | From: 01 Jan 1996 To |                             | o: 31 Dec 2004           |  |
| This section pertains | only to book-entry shares    | units.                     |                          |                          |                    |                      |                             |                          |  |
| Date                  | Transaction<br>Description   | Transaction<br>Amount (\$) | Deduction<br>Description | Deduction<br>Amount (\$) | Net<br>Amount (\$) |                      | Transaction<br>Shares/Units | Total Boo<br>Shares/Unit |  |
| Plan Transactions DSP | P - Common Stock             |                            |                          |                          |                    |                      |                             |                          |  |
|                       | Balance Forward              |                            |                          |                          |                    |                      |                             | 0.0000                   |  |
| 28 Oct 1996           | Book Or Plan Transfer        |                            |                          |                          |                    |                      | 721.648000                  | 721.64800                |  |
| 0 Dec 1996            | Dividend Reinvestment        | 570.10                     | Comp Paid Fees           | 0.15                     | 570.10             | 94.640000            | 6.024000                    | 727.67200                |  |
| i0 Mar 1997           | Dividend Reinvestment        | 574.88                     | Comp Paid Fees           | 0.14                     | 574.86             | 100.855000           | 5.700000                    | 733.37200                |  |
| 1 Apr 1997            | Stock Split                  |                            |                          |                          |                    |                      | 733.372800                  | 1,466.74400              |  |
| 0 Jun 1997            | Dividend Reinvestment        | 601.37                     | Comp Paid Fees           | 0.25                     | 601.37             | 60.491000            | 9.941000                    | 1,476.68500              |  |
| 0 Sep 1997            | <b>Dividend Reinvestment</b> | 605.44                     | Comp Paid Fees           | 0.24                     | 605.44             | 64.063000            | 9.451000                    | 1,466.13600              |  |
| 0 Dec 1997            | Dividend Reinvestment        | 609.32                     | Comp Paid Fees           | 0.24                     | 609.32             | 62.920000            | 9.684000                    | 1,495.82000              |  |
| 0 Mar 1998            | Dividend Reinvestment        | 613.29                     | Comp Paid Fees           | 0.24                     | 613.29             | 63.134000            | 9.714000                    | 1,505.53400              |  |
| 0 Jun 1996            | Dividend Reinvestment        | 617.27                     | Comp Paid Fees           | 0.22                     | 617.27             | 70.338000            | 8.776000                    | 1,514.31000              |  |
| 0 Sep 1998            | Dividend Reinvestment        | 620.87                     | Comp Paid Fees           | 0.24                     | 620.87             | 65.712000            | 9.448000                    | 1,523.75800              |  |
| 0 Dec 1998            | Dividend Reinvestment        | 624.74                     | Comp Paid Fees           | 0.22                     | 624.74             | 72.087000            | 8.666000                    | 1,532.42400              |  |
| 0 Mar 1999            | Dividend Reinvestment        | 628.29                     | Comp Paid Fees           | 0.23                     | 628.29             | 68.630000            | 9.155000                    | 1,541.57900              |  |
| 0 Jun 1999            | Dividend Reinvestment        | 632.05                     | Comp Paid Fees           | 0.20                     | 632.05             | 80.103000            | 7.890000                    | 1,549.46900              |  |
| 0 Sep 1999            | Dividend Reinvestment        | 635.28                     | Comp Paid Fees           | 0.20                     | 635.28             | 79.900000            | 7.951000                    | 1,557.42000              |  |
| 0 Dec 1999            | Dividend Reinvestment        | 685.26                     | Comp Paid Fees           | 0.20                     | 685.26             | 83.759000            | 8.181000                    | 1,565.60100              |  |
| 0 Mar 2000            | Dividend Reinvestment        | 688.85                     | Comp Paid Fees           | 0.22                     | 588.86             | 76.740000            | 8.977000                    | 1,574.57800              |  |
| 0 Jun 2000            | <b>Dividend Reinvestment</b> | 692.81                     | Comp Paid Fees           | 0.22                     | 692.81             | 80.360000            | 8.621000                    | 1,583.19900              |  |
| 1 Sep 2000            | Dividend Reinvestment        | 696.61                     | Comp Paid Fees           | 0.21                     | 696.61             | 63.141000            | 8.379000                    | 1,591.57800              |  |
| 1 Dec 2008            | <b>Dividend Reinvestment</b> | 700.29                     | Comp Paid Fees           | 0.20                     | 700.29             | 68.469000            | 7.916000                    | 1,599.49400              |  |
| 0                     | OTPPA (Rev. 12/11)           |                            |                          |                          |                    |                      |                             |                          |  |

### How to Read Your Statement

Stock Class Description - A description of the stock class in which you hold shares, e.g. Common stock.

Certificated SharesRunits Held By You - A physical certificate was issued for these shares/units.

Book/Book-Entry Shares - Shares Computershare maintains for you in an electronic account; a stock certificate was not issued for these shares. All Direct Registration shares and investment plan ("Plan") shares are held in book-entry form.

Direct Registration Book Shares/Units (DRS) - Book-entry shares that are not part of the Plan.

Investment Plan Book Shares/Units - Book-entry shares that are part of either a

dividend reinvestment plan (DRP) or direct slock purchase plan (DSPP).

Total Sharea(Units - The sum of all certificated and book shares held in this account as of the date specified.

Closing Price - The closing market price as of the account summary date. Market Value - The dollar value of the total shares held in this account as of the date specified.